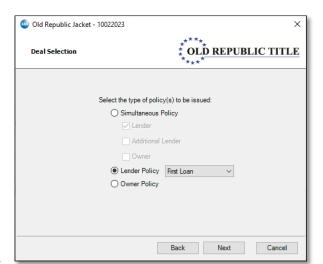

#### **Deal Selection Screen**

The Deal Selection screen will allow you to choose from Simultaneous Policy (Lender, Additional Lender, Owner), Lender Policy (if you have multiple loans, they will be available in the drop-down box) or Owner Policy.

This policy selection will default to the policy type in the linked ProForm order.

- Click **Next** to continue.
- Click **Cancel** to return to the **Summary** screen.
- Click Back to return to the Property Information screen.