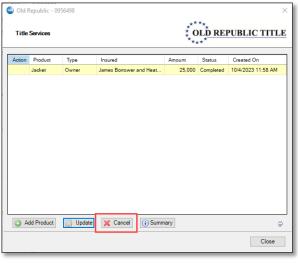

#### **Title Services Screen**

From the **Summary** screen, the following features are available:

- View a list of the CPLs and/or Policy Jackets that have been ordered.
- Order a CPL or Jacket.
- Void and issued product.
- View order data that has been sent to Old Republic.
- A table will display the products ordered from Old Republic and will provide the following information for each CPL and Jacket:

Insured: Property Address

<u>Amount</u>: Liability amount will appear for the policy jackets only. <u>Status</u>:

- **Ready:** 360 has received the remitted document from Old Republic and is ready for review and accept (attach to the order).
- **Completed:** The remitted product was accepted and attached to the order.
- **Rejected:** An error occurred with the submission of the request.
- *Canceled*: The product was voided.
- **<u>Created On</u>**: Date and time stamp of when the product was generated.
- To **sort** the data, click on a column heading. Click once to sort in ascending order and click again to sort in descending order.
- The Add Product button is available to order a CPL or Jacket, respectively.
- To **update** an issued product, highlight a transaction that is in **Completed** status and click the **Update** button.
- To **cancel** an issued product, highlight a transaction that is in **Completed** status and click the **Cancel** button.
- To view the order data that we are sending to Old Republic, click the File Information screen.