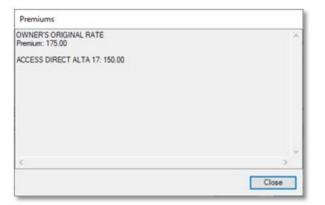

Clicking the Premiums icon on the toolbar of the Review screen will display a screen containing the Premiums associated with the policy created. The Premiums function is also available on the Underwriter Services screen. Highlight the Jacket transaction and click the Summary icon. The Premiums corresponding to the highlighted Jacket transaction will display on the Premiums screen.