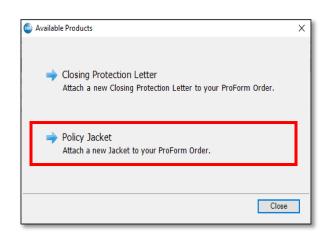

#### **Available Products Screen**

- Select **Closing Protection Letter** to navigate you to the **Login** screen.
- Select **Policy Jacket** to navigate you to the **Property Information** screen.
- Click **Close** to return to the **Summary** Screen.

#### **Property Information Screen**

- After Policy Jacket is selected, the **Property** Information screen is displayed.
- Address
  - This will display he first property in the ProForm Order.
- County
  - This will display counties in the property state
  - The values are returned from Old Republic, it will default to blank.
  - Required
- Property Type
  - This will display property types returned from Old Republic and will default to blank.
  - o Required
- Effective Date
  - To display 1<sup>st</sup> policy effective date listed in the ProForm Order.
  - o Required
- Buyer
  - This will display all buyer/borrower separated by and.
- Click Next to continue to the Deal Selection screen.
- Click Cancel to return to the Summary screen.
- Click **Back** to return to the **Login** screen.