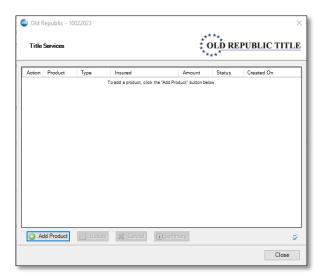

#### **Title Services Screen**

From the **Summary** screen, the following features are available:

- View a list of the CPLs and/or Policy Jackets that have been ordered.
- Order a CPL or Jacket.
- Void and issued product.
- View order data that has been sent to Old Republic.
- A table will display the products ordered from Old Republic and will provide the following information for each CPL and Jacket:

Insured: Property Address

<u>Amount</u>: Liability amount will appear for the policy jackets only. <u>Status</u>:

- **Ready:** 360 has received the remitted document from Old Republic and is ready for review and accept (attach to the order).
- **Completed:** The remitted product was accepted and attached to the order.
- **Rejected:** An error occurred with the submission of the request.
- *Canceled*: The product was voided.
- **<u>Created On</u>**: Date and time stamp of when the product was generated.
- To **sort** the data, click on a column heading. Click once to sort in ascending order and click again to sort in descending order.
- The Add Product button is available to order a CPL or Jacket, respectively.
- To **update** an issued product, highlight a transaction that is in **Completed** status and click the **Update** button.
- To **cancel** an issued product, highlight a transaction that is in **Completed** status and click the **Cancel** button.
- To view the order data that we are sending to Old Republic, click the File Information screen.