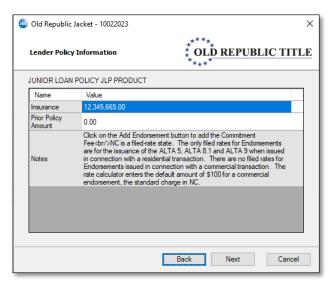

#### **Policy Information Screen**

Based on the type of jacket you select; the Policy Information screen will display applicable information from your ProForm order. This screen will allow you to enter the Insurance and Discount amounts associated with the policy selected. Also based on the jacket selection, you may need to select endorsements to associate with the jacket. Click Next to continue.