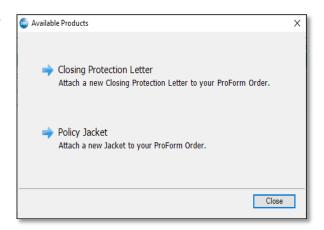

#### **Available Products Screen**

- Select **Closing Protection Letter** to navigate you to the **Login** screen.
- Select **Policy Jacket** to navigate you to the **Property Information** screen.
- Click **Close** to return to the **Summary** Screen.