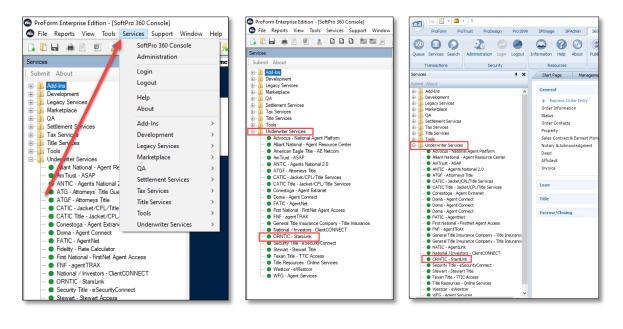

#### Accessing Old Republic

From the Select toolbar:

- 1. Select the Services tab.
- 2. Click the Underwriter Services folder to expand.
- 3. Double-click Old Republic.

- The Welcome screen appears providing information on the Old Republic Integration.
- The **Skip Welcome Screen** checkbox will prevent the Welcome screen from being shown in the future when opening Old Republic.
- Click the **Cancel** button to exit the Old Republic process.
- Click the **Next** to launch the Old Republic integration.