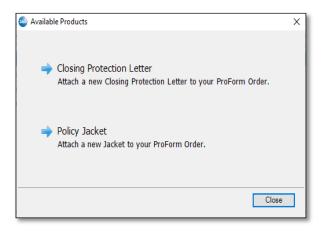

### **Available Products Screen**

- Select **Closing Protection Letter** to navigate you to the **Login** screen.
- Select **Policy Jacket** to navigate you to the **Property Information** screen.
- Click **Close** to return to the **Summary** Screen.