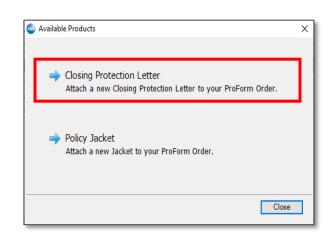

### **Available Products Screen**

- Select **Closing Protection Letter** to navigate you to the **Login** screen.
- Select **Policy Jacket** to navigate you to the **Property Information** screen.
- Click **Close** to return to the **Summary** Screen.