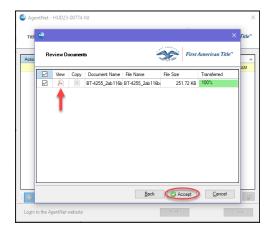

5. Additional results fields can be viewed by pulling the scroll bar to the right.

6. Once the order is processed, any documents requested will populate in the **Review Documents** screen.

The View icon local allows a document to be viewed prior to accepting into the ProForm order.

By clicking the **Accept** button, the documents will populate into the ProForm Order.

7. The document(s) will be in the **Attachments** section on the order's ProForm Ribbon.