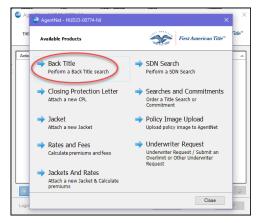

### Submit a Request for Back Title

1. To order Back Title, click the **Add Product** icon at the bottom of the **Title Services** screen.

| agen 🤌   | tNet - HUD | 23-00774-NJ |                                |                     |        |                      | >      |
|----------|------------|-------------|--------------------------------|---------------------|--------|----------------------|--------|
| Title !  | Services   |             |                                |                     | X      | First American       | Title" |
| Action   | Product    | Туре        | Insured                        | Amount              | Status | Created On           |        |
|          |            |             | To add a product, click the "A | Add Product" button | below. |                      |        |
|          |            |             |                                |                     |        |                      |        |
|          |            |             |                                |                     |        |                      |        |
|          |            |             |                                |                     |        |                      |        |
|          |            |             |                                |                     |        |                      |        |
|          |            |             |                                |                     |        |                      |        |
|          |            |             |                                |                     |        |                      |        |
|          |            |             |                                |                     |        |                      |        |
|          |            |             |                                |                     |        |                      |        |
|          |            |             |                                |                     |        |                      |        |
|          |            |             |                                |                     |        |                      |        |
| 💽 Ac     | ld Product | X Cancel    |                                |                     | Agent  | Net File Information | Ű      |
| Login to | the AgentN | et website  |                                | E                   | ack    | Clo                  | se     |

2. On the Available Products screen, select Back Title.

 The Back Title Search screen allows up to six criteria items to be selected. Check the Include checkbox(es) next to the data fields requested and click Search.