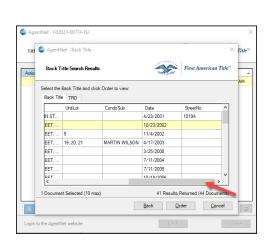

104308866

1038/335

ment Selected (10 max

97152

Back Title TRD Select Loan #

Select the Back Title and click Order to view

 The Back Title Search Results screen will populate all matching results. Check the Select checkbox(es) next to the appropriate item(s) and select the Order button to retrieve the selected Back Title documents.

5. Additional results fields can be viewed by pulling the scroll bar to the right.

6. Once the order is processed, any documents requested will populate in the **Review Documents** screen.

The View icon local allows a document to be viewed prior to accepting into the ProForm order.