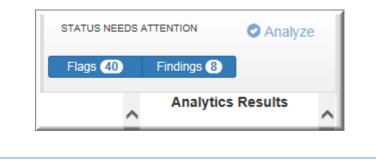

- 1. Static loan information appears at the top of the page
- 2. "History & Comments" links to a history of all Closing Insight changes (to be activated post-10/3) Use Event "220 Comment" or Event "222 Comment Action Required" as needed
- 3. Milestone bar shows last action taken in Closing Insight (ex: "Lender sent in Closing Instructions)
- 4. Submit button for either party to submit changes to collaboration partner (Lender also sees "Finalize" button)
- 5. Body of the Closing Disclosure form
- 6. Analytics box shows number of Flags, Findings and the Analytics Results

Flags are **Informational** indicating a lower severity

Findings can be either a Warning or an Alert, indicating a higher severity