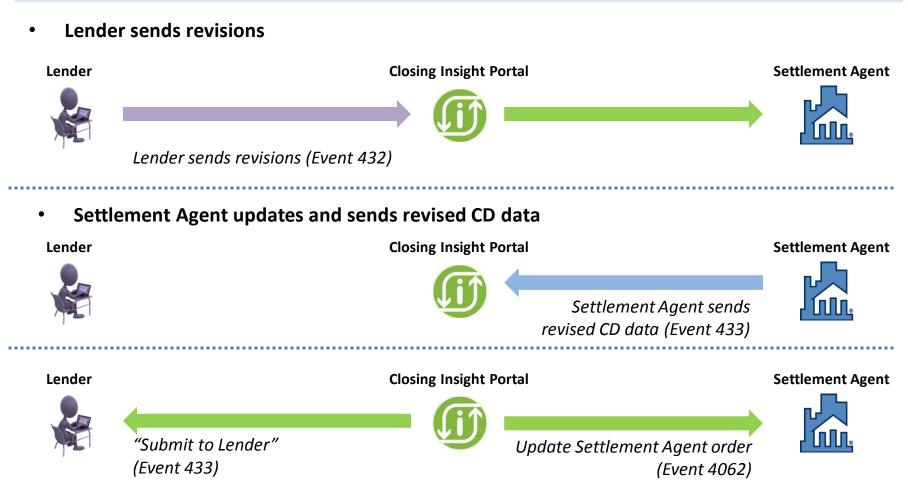

• Lender sends revisions

*Event* 432

• Settlement Agent updates and sends revised CD data *Event 433, Event 4062* 

|           | ent 432 - Closing Statement Modif                                      | ications Requested | 🔽 Add To Prot  | form Notes |
|-----------|------------------------------------------------------------------------|--------------------|----------------|------------|
| Name      | Value                                                                  |                    |                |            |
|           |                                                                        |                    |                |            |
|           |                                                                        |                    |                |            |
| Documents |                                                                        |                    |                |            |
|           |                                                                        |                    |                |            |
| View View | Copy Document Name                                                     | File Name          | File Size Tran | sferred    |
|           |                                                                        |                    |                |            |
|           |                                                                        |                    |                |            |
| Actions   |                                                                        |                    |                |            |
|           |                                                                        | compare            |                |            |
| Send Soft | Pro data and open (Tosing Insight to (                                 | Joinpare           |                |            |
|           | Pro data and open Closing Insight to o<br>Pro file with no data import |                    |                |            |

Lender sends revisions •

•

*Event* 432 Settlement Agent updates and sends revised CD data Event 433, Event 4062

New data available X Ignore and Analyze Later Analyze STATUS NEEDS ATTENTION Analyze Flags (40) Findings (8) Analytics Results CLOSING DISCLOSURE History & Co Lender request modifications Submit to Lender 1 minute ago *Exit the Closing Insight portal by* closing the browser window

• Lender sends revisions

*Event* 432

• Settlement Agent updates and sends revised CD data *Event 433, Event 4062* 

| 🥯 RealEC - XOMTR-15-1029                                                      | ×          |
|-------------------------------------------------------------------------------|------------|
| Select Event                                                                  | Realec     |
| Select the FICUS BANK Closing Event to Submit:                                |            |
| 180 Document Delivered by Provider<br>220 Comment                             |            |
| 222 Comment Action Required                                                   |            |
| 240 Service Canceled<br>406 Closing Statement Delivered                       |            |
| 433 Closing Statement Modifications Complete                                  |            |
| 435 Closing Statement Distributed by Provider<br>734 Provider Disbursed Funds |            |
| 4151 Loan Contact Update                                                      |            |
|                                                                               |            |
|                                                                               |            |
|                                                                               |            |
|                                                                               |            |
|                                                                               | Next Close |

• Lender sends revisions

*Event 432* 

• Settlement Agent updates and sends revised CD data *Event 433, Event 4062* 

| E      | vent Information                                         |                       | <u>.</u>            | CHNOLOGIES    |
|--------|----------------------------------------------------------|-----------------------|---------------------|---------------|
| FICUS  | BANK / Event 433 - Closing                               | Statement Modificat   | ions Complete       |               |
| Impo   | rtant!                                                   |                       |                     |               |
| Clicki | ng Next will only send yo                                | our data to Closing   | Insight.            |               |
|        | nust click Submit on the C<br>it your data to the lender |                       | tal to              |               |
|        | licking Next, if your internet bro                       | owser does not automa | tically open to Clo | osing Insight |