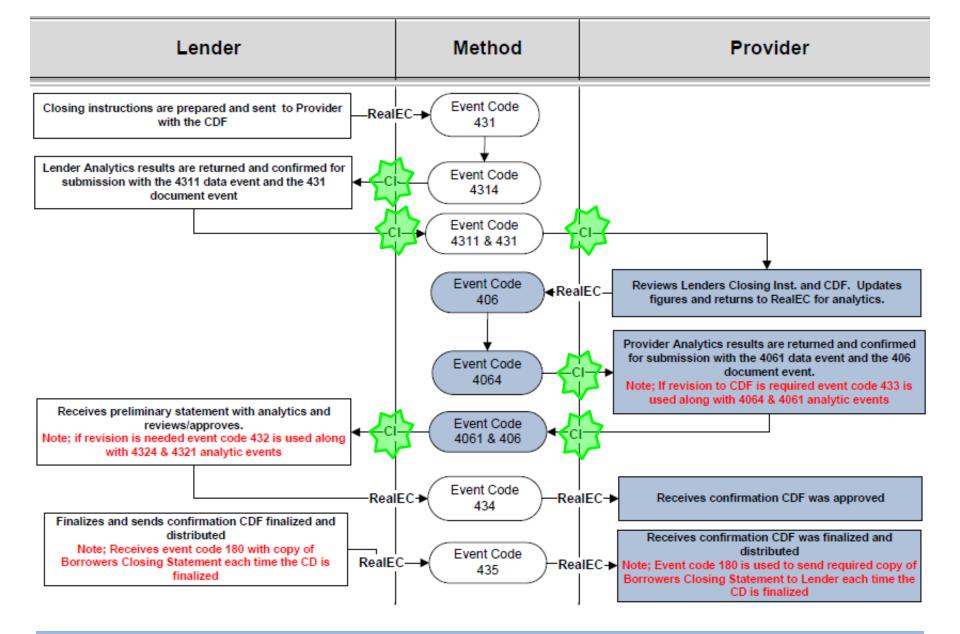

### **Closing Insight Common Workflow**

• What is Closing Insight Common Workflow?

It is the workflow that was implemented during "Wells Fargo Bank Vendor Expansion", <u>with the addition of analytics that Closing</u> <u>Insight provides.</u>

Closing Insight Common Workflow, also known as Common Workflow, is a process that has been agreed upon by multiple lenders and multiple Settlement Agent providers that defines RealEC events to be used in connection with responsibilities of the lender and the Settlement Agent throughout a purchase or refinance transaction.

- Lender sends Closing Instructions
- Settlement Agent adds Lender fees into order
- Settlement Agent sends preliminary Closing Disclosure data
- Lender sends revisions
- Settlement Agent updates and sends revised CD data
- Lender approves Closing Disclosure
- Lender finalizes and distributes Closing Disclosure

- Lender sends Closing Instructions
- Settlement Agent adds Lender fees into order

| Lender  |                                            |                                                           | Settlement Agent |
|---------|--------------------------------------------|-----------------------------------------------------------|------------------|
|         | Lender sends Closing Instructions (Event 4 | 131)                                                      |                  |
| • Settl | ement Agent sends preliminary CD da        | ta                                                        |                  |
| Lender  | Closing Ir                                 | nsight Portal                                             | Settlement Agent |
|         | Q                                          | Settlement Agent sends<br>preliminary CD data (Event 406) |                  |
| Lender  | Closing I                                  | nsight Portal                                             | Settlement Agent |
|         | <i>"Submit to Lender"</i><br>(Event 406)   | Update Settlement Agent order<br>(Event 4062)             |                  |

- Lender approves CD
- Lender finalizes and distributes CD

Lender

**Closing Insight Portal** 

**Settlement Agent** 

Settlement Agent confirms finalized CD (Event 433) AND sends Borrower's Final Settlement Statement (Event 180)