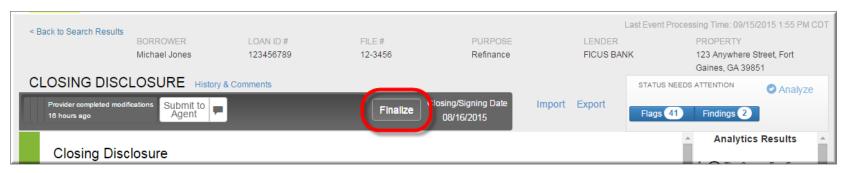

- Lender approves CD
- Lender finalizes and distributes CD

Event 434 Event 435

Review Flags and Findings to determine if you want to "Request to Re-Open" or "Confirm"

- Lender approves CD
- Lender finalizes and distributes CD