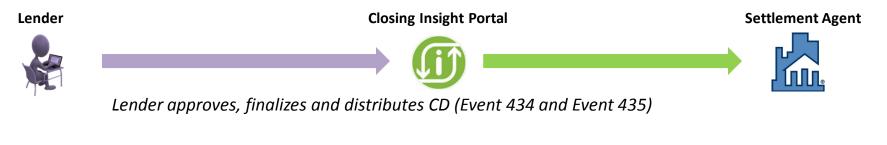

- Lender approves CD
- Lender finalizes and distributes CD

#### Lender view:

- Lender approves CD
- Lender finalizes and distributes CD

Event 434 Event 435

|          | Event 434 - Closing Statement Approved by Lender | Add To Proform Notes |
|----------|--------------------------------------------------|----------------------|
| Name     | Value                                            |                      |
| Comment: | Your Closing Disclosure has been approved.       |                      |
|          |                                                  |                      |
|          |                                                  |                      |
|          |                                                  |                      |
|          |                                                  |                      |
|          |                                                  |                      |
|          |                                                  |                      |
|          |                                                  |                      |
|          |                                                  |                      |
|          |                                                  |                      |
|          |                                                  |                      |

- Lender approves CD
- Lender finalizes and distributes CD

Event 434 Event 435

| information: Event 435 - Closing Statement Distributed by Provider |          | Add To Proform Notes                                     |           |           |             |
|--------------------------------------------------------------------|----------|----------------------------------------------------------|-----------|-----------|-------------|
| lame                                                               | Val      | ue                                                       |           |           |             |
|                                                                    |          |                                                          |           |           |             |
|                                                                    |          |                                                          |           |           |             |
| Deserves                                                           |          |                                                          |           | <br>      |             |
| Documents                                                          |          |                                                          |           | <br>      |             |
| View 0                                                             | Сору     | Document Name                                            | File Name | File Size | Transferred |
|                                                                    |          |                                                          |           |           |             |
|                                                                    |          |                                                          |           |           |             |
|                                                                    |          |                                                          |           | <br>      |             |
|                                                                    |          |                                                          |           |           |             |
| Actions                                                            |          |                                                          | 0370      |           |             |
|                                                                    | Pro data | a and open Closing Insight to com                        | pare      |           |             |
| Send SoftF                                                         |          | a and open Closing Insight to com<br>with no data import | pare      |           |             |

- Lender approves CD
- Lender finalizes and distributes CD

Event 434 Event 435

Review Flags and Findings to determine if you want to "Request to Re-Open" or "Confirm"

- Lender approves CD
- Lender finalizes and distributes CD

Event 434 Event 435

*Reminder*: per the Closing Insight Common Workflow, use Event "180 Document Delivered by Provider" to send the Borrower's Final Settlement Statement to the Lender each time the CD has been finalized

### Exit the Closing Insight portal by closing the browser window

- Lender approves CD
- Lender finalizes and distributes CD

Event 434 Event 435

- Lender approves CD
- Lender finalizes and distributes CD