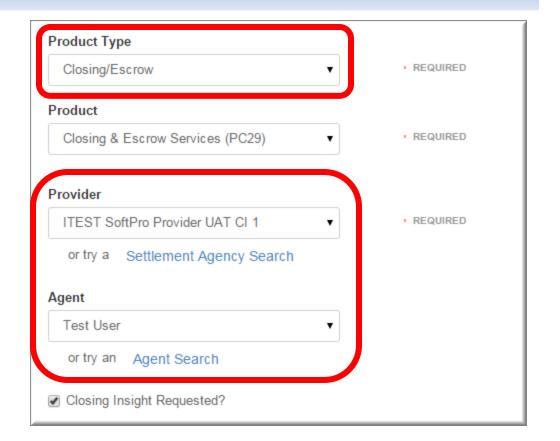

#### RealEC Product Order Type: (1) Title and (2) Closing/Escrow

Signing Appointment Product Order is added later, from a different screen

Provider:

**FNTG Direct Operation** 

Agent:

Escrow Officer/Closer Selected EO/Closer will receive the RealEC email notifications