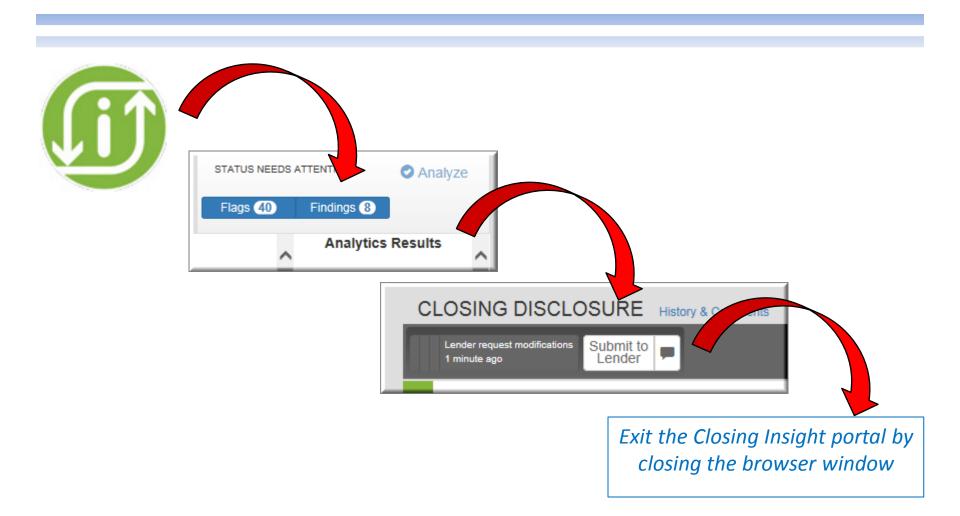

Lender sends revisions •

•

*Event* 432 Settlement Agent updates and sends revised CD data Event 433, Event 4062

New data available X Ignore and Analyze Later Analyze STATUS NEEDS ATTENTION Analyze Flags (40) Findings (8) Analytics Results CLOSING DISCLOSURE History & Co Lender request modifications Submit to Lender 1 minute ago *Exit the Closing Insight portal by* closing the browser window

### Exit the Closing Insight portal by closing the browser window

- Lender approves CD
- Lender finalizes and distributes CD

Event 434 Event 435

- Lender approves CD
- Lender finalizes and distributes CD