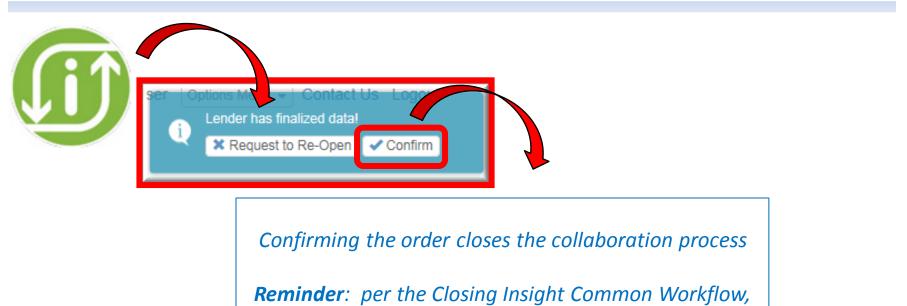

- Lender approves CD
- Lender finalizes and distributes CD

Event 434 Event 435

Review Flags and Findings to determine if you want to "Request to Re-Open" or "Confirm"

- Lender approves CD
- Lender finalizes and distributes CD

Event 434 Event 435

*Reminder*: per the Closing Insight Common Workflow, use Event "180 Document Delivered by Provider" to send the Borrower's Final Settlement Statement to the Lender each time the CD has been finalized