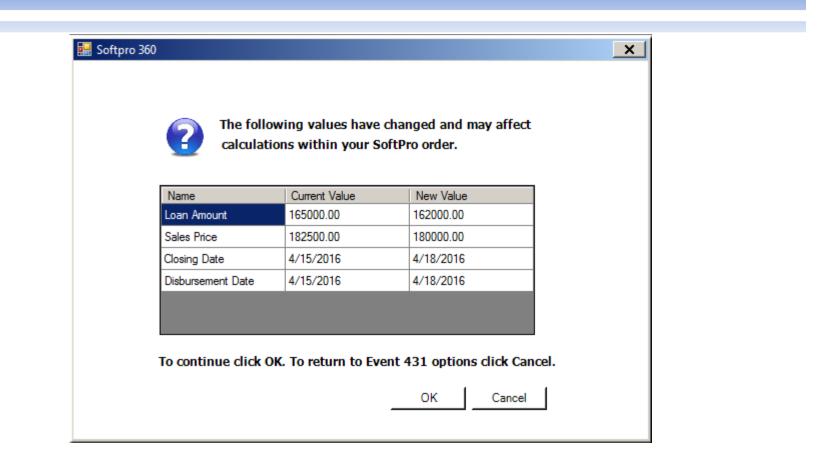

- Lender sends Closing Instructions
- Settlement Agent adds Lender fees into order

When you choose "OK" your order will be updated with the "New Value" (the changed amount/date)

• Lender sends Closing Instructions