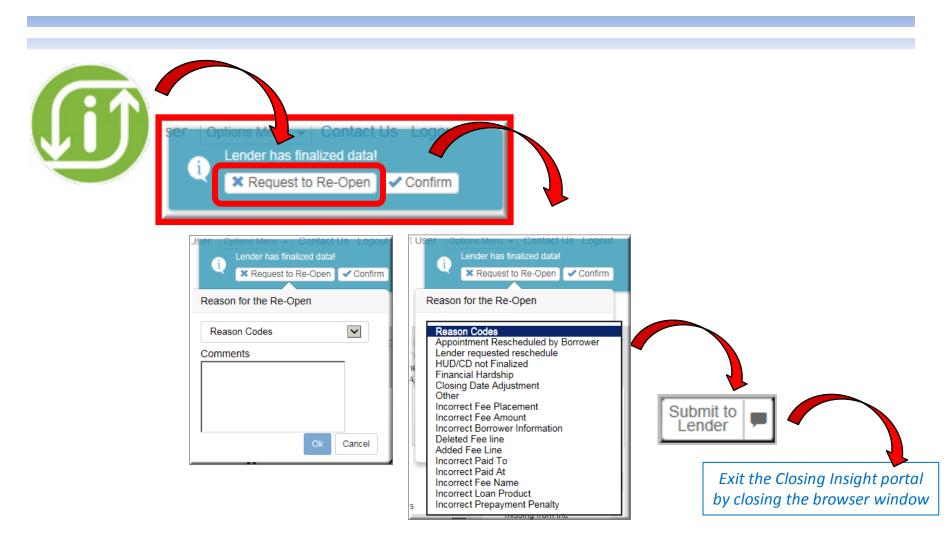

- Lender approves CD
- Lender finalizes and distributes CD

Event 434 Event 435

Review Flags and Findings to determine if you want to "Request to Re-Open" or "Confirm"

- Lender approves CD
- Lender finalizes and distributes CD

#### Lender view:

| Request for Re-Open                                                            |
|--------------------------------------------------------------------------------|
| Re-Open Request Received. Please indicate response to re-enable functionality. |
| Reject Accept                                                                  |

### Event 434 Event 435

| RealEC - XOMTR-15-1029                                |                    | >              | 의       |
|-------------------------------------------------------|--------------------|----------------|---------|
| Summary Screen                                        |                    | RealEC         |         |
| FICUS BANK / Closing/Escrow - Closing and Escrow      | v Services (PC29)  |                |         |
| Action Event Title                                    | Sent/Received On   | Created By     |         |
| 439 - Request to Reopen Not Accepted                  | 09/15/2015 2:01:37 | RealEC         |         |
| 4062 Dravidar Evnart                                  | 00/15/2015 2-00-37 | DealEC         |         |
| Review - XOMTR-15-1029                                |                    |                | >       |
| Select All 🗮 Select None 🛛 🎆 Field Codes              |                    |                |         |
| formation: Event 439 - Request to Reopen Not Accepted |                    | Add To Proform | n Notes |
| lame Value                                            |                    |                |         |
| The lender has rejected your request to reop          | en collaboration.  |                |         |

(if needed, re-send Event 433 to manually send updates and revised CD data; then, "Request to Re-Open" from the Closing Insight portal)