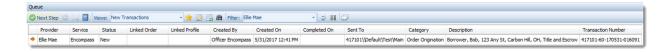

### The Queue

The 360 Queue displays a new Encompass order as a **New** transaction.

The **Sent To** column displays SoftPro customer account number and profile path as configured when the Encompass service was set up.