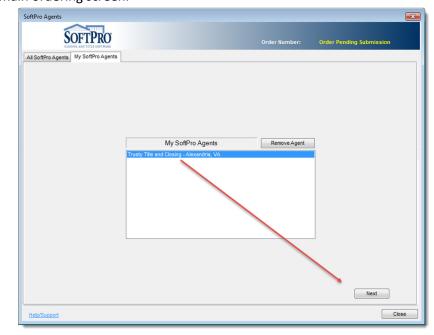

3. By selecting Add to My SoftPro Agents (3), the SoftPro Agent will be added to the My SoftPro Agents screen.

| SoftPro Agents                       |                                           |               |                          | × |
|--------------------------------------|-------------------------------------------|---------------|--------------------------|---|
| SOFTPRO                              |                                           | Order Number: | Order Pending Submission |   |
| All SoftPro Agents My SoftPro Agents |                                           |               |                          |   |
|                                      |                                           |               |                          |   |
|                                      |                                           |               |                          |   |
|                                      |                                           |               |                          |   |
| _                                    | My SoftPro Agents                         | Remove Agent  | ]                        |   |
|                                      | Trusty Title and Closing - Alexandria, VA |               |                          |   |
|                                      |                                           |               |                          |   |
|                                      |                                           |               |                          |   |
|                                      |                                           |               |                          |   |
|                                      |                                           |               |                          |   |
|                                      |                                           |               |                          |   |
|                                      |                                           |               |                          |   |
|                                      |                                           |               |                          |   |
| Help/Support                         |                                           |               | Clos                     | e |

4. Selecting the **SoftPro Agent** and **Next** adds the agent as the Provider in the **Place Order** tab of the main ordering screen.

The next time an Encompass user opens the Encompass for Agency integration, it will open to the **My SoftPro Agents** tab with the user's SoftPro Agent selected. Double clicking on the SoftPro Agent or