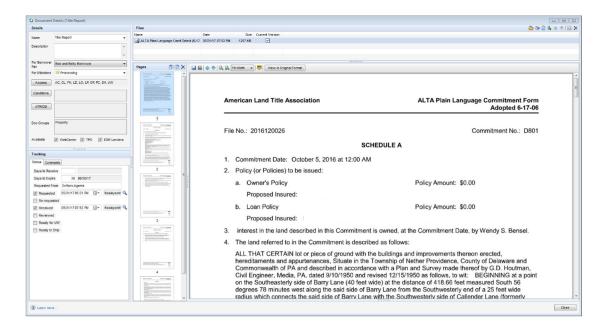

4. The **Documents Details** screen will open and will display the document.

In the **eFolder**, the Encompass user will see the document with a status of **Received**.

| 0  | C Encompass eFolder    |                         |                         |                         |            |                    |               |       |                 |            |             |            |          |        |
|----|------------------------|-------------------------|-------------------------|-------------------------|------------|--------------------|---------------|-------|-----------------|------------|-------------|------------|----------|--------|
| ef | eFolder Documents Help |                         |                         |                         |            |                    |               |       |                 |            |             |            |          |        |
| 1  | ocument)               | Preliminary Conditions  | Underwriting Conditions | Post-Closing Conditions | History    |                    |               |       |                 |            |             |            |          |        |
| (  | Docum                  | ents View Standard View | -                       | 201                     |            |                    |               |       |                 |            |             |            |          |        |
|    | Documen                | Group (All Documents)   |                         | ✓ Sta                   | cking Orde | er None            |               |       |                 | •          |             |            |          |        |
|    | Docume                 | nts (2)                 |                         |                         | 🔉 🕼        | r 🗙 🐍 🗷 🔒 📄        | eConsent      | Reque | st eDisclosures | Retrieve   | Document Ma | nager File | Manager  | Send 🔻 |
| А  | tt Fo                  | Name 🔺                  | Description             |                         | For        | Borrower Pair      | Туре          |       | Access          | For Milest | one         | Status     | Date     |        |
|    |                        |                         |                         |                         |            | -                  |               | -     |                 |            | -           |            | ▼ =      | -      |
|    |                        | Title Report            |                         |                         | Bok        | and Betty Borrower | Settlement Se | rvice | AC, CL, FN, LD, | Proces     | ssing       | Requested  | 05/31/17 |        |
|    | 2                      | Title Report            |                         |                         | Bok        | and Betty Borrower | Settlement Se | rvice | AC, CL, FN, LD, | Proces     | ssing       | Received   | 05/31/17 | ·      |

Documents may only be retrieved once. After they have been successfully retrieved the Encompass user can access the documents in the loan file's **eFolder**.