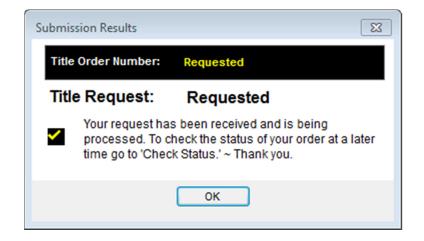

#### Submitting the Order Request

Selecting Submit sends the order request to the **Provider** and a **Submission Results** dialogue box appears to indicate whether the order request has been received by the Provider.

Once an order request has been submitted, the **Place Order** tab is disabled and the **Check Status** tab is activated to show the product requested, the date and time of the request and the Order Number. Until the order request has been accepted by the Provider, the Order Number in the **Check Status** tab and in the **Order Number** field at the top of the Order screen is "Requested".