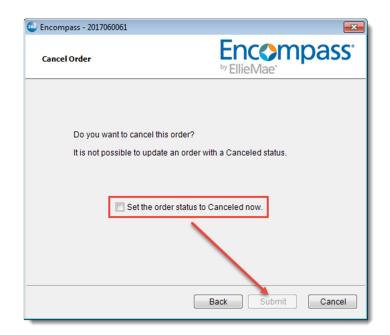

Clikcing **Next** opens the **Reject Order** screen. The **Set the order status to Rejected now** checkbox must be checked to enable the **Submit** button. The transaction status in the Queue will change to **Rejected** and the transaction can no longer be opened.